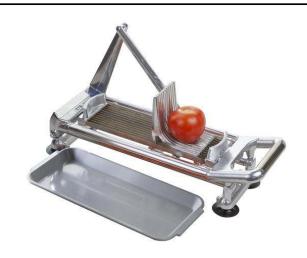

# **Manual Equipment** Tomato Slicer - 6 mm with cutting block

| ITEM#  |  |  |
|--------|--|--|
| MODEL# |  |  |
| NAME#  |  |  |
| SIS#   |  |  |
| AIA#   |  |  |
|        |  |  |

601157 (CT6)

Tomato slicer, complete, 6 mm thick

# **Short Form Specification**

<u>Item No.</u>

Unit suitable to cut tomatoes into perfect slices (6 mm thick) keeping the original shape. It consists on a removable holder, cutting block and blades. The tomato is placed on the holder. The lever is quickly lowered without hesitation. The sliced tomato returns with the trolley and can be picked up still in its original shape. The holder can be removed and the entire machine can be cleaned under running water. Powerful suction cups ensure perfect stability on the

Supplied with 6mm cutting block and tomato guide.