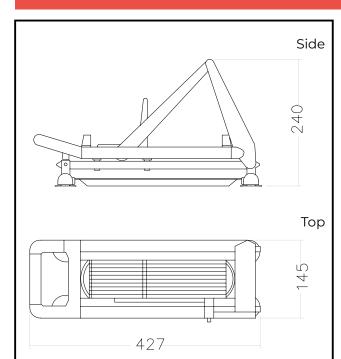

### **Main Features**

- Slices are cut evenly and cleanly without crushing thus retaining the original shape after cutting.
- Table stand with 4 suction pads for better stability.
- Easy dismantling without any tools.
- Easy cleaning under running water.
- Dimensions (H×L×W): 240 mm × 427 mm × 145 mm.
- In normal use, around 20 tomatoes can be sliced in a minute

# Key Information:

External dimensions, Width:

601157 (CT6) 145 mm

External dimensions, Depth:

427 mm

External dimensions, Height:

240 mm

**Shipping weight:** 